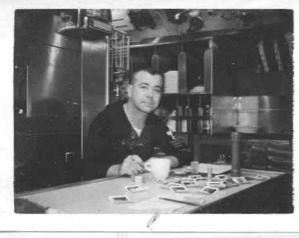

57- 60

1958-59

D CHEF LANCE COB D BILL REASNER. SNISS SN 58-60

D JERRY SIMPSON EN3/55 57 - 60 CHICO SLASANA FN/SS 59-60 1 MARTIN ET2/SS SNASS 57- 60 1) LANCE COB COB 57- 60 2) SKI WILYNSKI TMI/SS

) PAPPY BERRY EN1/55 one of the crew of tharding at where where celebrating an Dick.