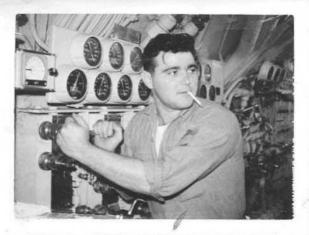

D JAKE ? IRM 2 (55 57-60

>> RED TURNEY Fe/1 /55 57- 60

D ) ? UNKNOWN.

D RED TURNEY FN/SS

DCHEF GOLIGHLY CHEFENGMAN /23 CEN/55 POW WWII D ROWNIE MARRETTA EN3/55 2) BILL SCHAIBLE LITTLE GAL 3) SKI WILYNSKI TMI/SS ) GENE RAMSPEY SO2/SS SAWSSHIS LITTLE CORNER OF THE 57 - 60 Frod TORPEDO ROOM SKI WIL YNSKI - TMZISS ACAIN & ACAIN JEW STRIPES UNKOWN 2 3 TACK RENT SMISS